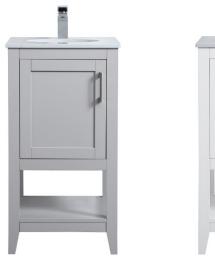

## **Aubrey collection**

18 inch single bathroom vanity Set

Item No: VF16018BL (Blue)

Item No: VF16018GR (Grey)

Item No: VF16018WH (White)

Available Finishes

## **Specifications**

| Specifications                      |                        |
|-------------------------------------|------------------------|
| Base Finish                         | Blue/Grey/White        |
| Top finish                          | Calacatta              |
| Base material                       | Solid wood leg and MDF |
| Top material                        | Quartz                 |
| Sink included                       | yes                    |
| sink material                       | porcelain              |
| overflow hole                       | yes                    |
| sink type                           | undermount             |
| Doors                               | Yes                    |
| number of doors                     | 1                      |
| Drawers                             | NO                     |
| number of Functional drawers        | 0                      |
| soft close drawer glides            | NO                     |
| mounting location                   | free-standing          |
| mounting bracket included           | no                     |
| backsplash included                 | no                     |
| drain assembly included             | no                     |
| faucet included                     | no                     |
| Compatible faucet installation type | widespread             |
| P-trap included                     | no                     |
| assembly required                   | no                     |
| installation required               | yes                    |
| warranty                            | 1 year limited         |
| Shipment Type                       | Small parcel           |
|                                     |                        |