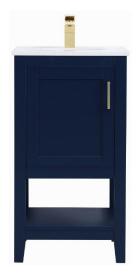

## **Aubrey collection**

18 inch single bathroom vanity Set

Item No: VF16018BL (Blue)

Item No: VF16018GR (Grey)

Item No: VF16018WH (White)

Available Finishes

## **Specifications**

| Specifications                      |                        |
|-------------------------------------|------------------------|
| Base Finish                         | Blue/Grey/White        |
| Top finish                          | Calacatta              |
| Base material                       | Solid wood leg and MDF |
| Top material                        | Quartz                 |
| Sink included                       | yes                    |
| sink material                       | porcelain              |
| overflow hole                       | yes                    |
| sink type                           | undermount             |
| Doors                               | Yes                    |
| number of doors                     | 1                      |
| Drawers                             | NO                     |
| number of Functional drawers        | 0                      |
| soft close drawer glides            | NO                     |
| mounting location                   | free-standing          |
| mounting bracket included           | no                     |
| backsplash included                 | no                     |
| drain assembly included             | no                     |
| faucet included                     | no                     |
| Compatible faucet installation type | widespread             |
| P-trap included                     | no                     |
| assembly required                   | no                     |
| installation required               | yes                    |
| warranty                            | 1 year limited         |
| Shipment Type                       | Small parcel           |
|                                     |                        |