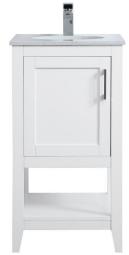

## **Aubrey collection**

18 inch single bathroom vanity Set

Item No: VF16018BL (Blue)

Item No: VF16018GR (Grey)

Item No: VF16018WH (White)

Available Finishes

## **Specifications**

| Specifications                      |                        |
|-------------------------------------|------------------------|
| Base Finish                         | Blue/Grey/White        |
| Top finish                          | Calacatta              |
| Base material                       | Solid wood leg and MDF |
| Top material                        | Quartz                 |
| Sink included                       | yes                    |
| sink material                       | porcelain              |
| overflow hole                       | yes                    |
| sink type                           | undermount             |
| Doors                               | Yes                    |
| number of doors                     | 1                      |
| Drawers                             | NO                     |
| number of Functional drawers        | 0                      |
| soft close drawer glides            | NO                     |
| mounting location                   | free-standing          |
| mounting bracket included           | no                     |
| backsplash included                 | no                     |
| drain assembly included             | no                     |
| faucet included                     | no                     |
| Compatible faucet installation type | widespread             |
| P-trap included                     | no                     |
| assembly required                   | no                     |
| installation required               | yes                    |
| warranty                            | 1 year limited         |
| Shipment Type                       | Small parcel           |
|                                     |                        |